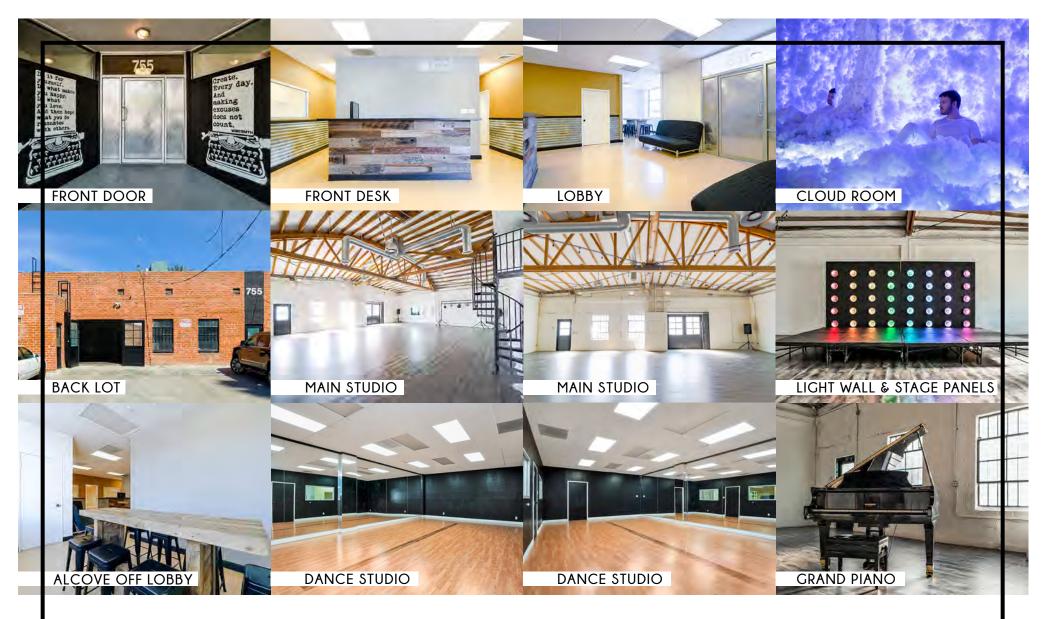

# THE INDUSTRY LOFT PRODUCTION SPACES

THE INDUSTRY LOFT IS A VERSATILE CREATIVE PRODUCTION SPACE LOCATED IN HOLLYWOOD'S MEDIA DISTRICT. OUR STUDIO FEATURES A WEST FACING MAIN ROOM WITH EXCELLENT NATURAL LIGHT AS WELL AS SEVERAL SMALLER STUDIOS THAT CAN BE USED ON THEIR OWN OR AS ADD ONS TO THE MAIN SPACE.

## SPACES/SPECS

MAIN STUDIO: 50' X 36.50' (1825 SQ FT) LOWEST BEAM MEASURES 12FT TALL

COMMON AREA: (ADDITIONAL 250 SQ. FT)

**LOBBY:** (240 SQ. FT)

**ALCOVE OFF LOBBY:** (108 SQ FT)

**DANCE STUDIO:** 29.50'X17.50' (516.25 SQ FT) **INTERVIEW ROOM:** 11.5'X11.25' (129.38 SQ FT)

**CLOUD ROOM:** 17'X12.5' (212.5 SO FT)

BACK LOT: 39' X 27' (1053 SQ FT)
GROUND FLOOR LOAD IN/OUT
PARKING FOR UP TO 5 CARS

### **PRODUCTION NOTES**

LAYOUT- GROUND FLOOR STUDIO, NO STAIRS OR ELEVATOR NEEDED

LIGHT- MAIN STUDIO IS WEST FACING WITH EXCELLENT NATURAL LIGHT. BLACK OUT PANEL AVAILABLE

**SMALLER ROOMS -** CAN BE USED FOR HMU, TALENT GREEN ROOM, PRODUCTION SPACE