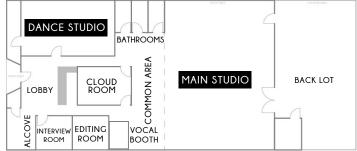

## SPACES/SPECS

MAIN STUDIO: 50' X 36.50' (1825 SQ FT) LOWEST BEAM MEASURES 12FT TALL

COMMON AREA: (ADDITIONAL 250 SQ. FT)

**LOBBY:** (240 SQ. FT)

**ALCOVE OFF LOBBY:** (108 SQ FT)

**DANCE STUDIO:** 29.50'X17.50' (516.25 SQ FT) **INTERVIEW ROOM:** 11.5'X11.25' (129.38 SQ FT)

**CLOUD ROOM:** 17'X12.5' (212.5 SO FT)

BACK LOT: 39' X 27' (1053 SQ FT)
GROUND FLOOR LOAD IN/OUT
PARKING FOR UP TO 5 CARS