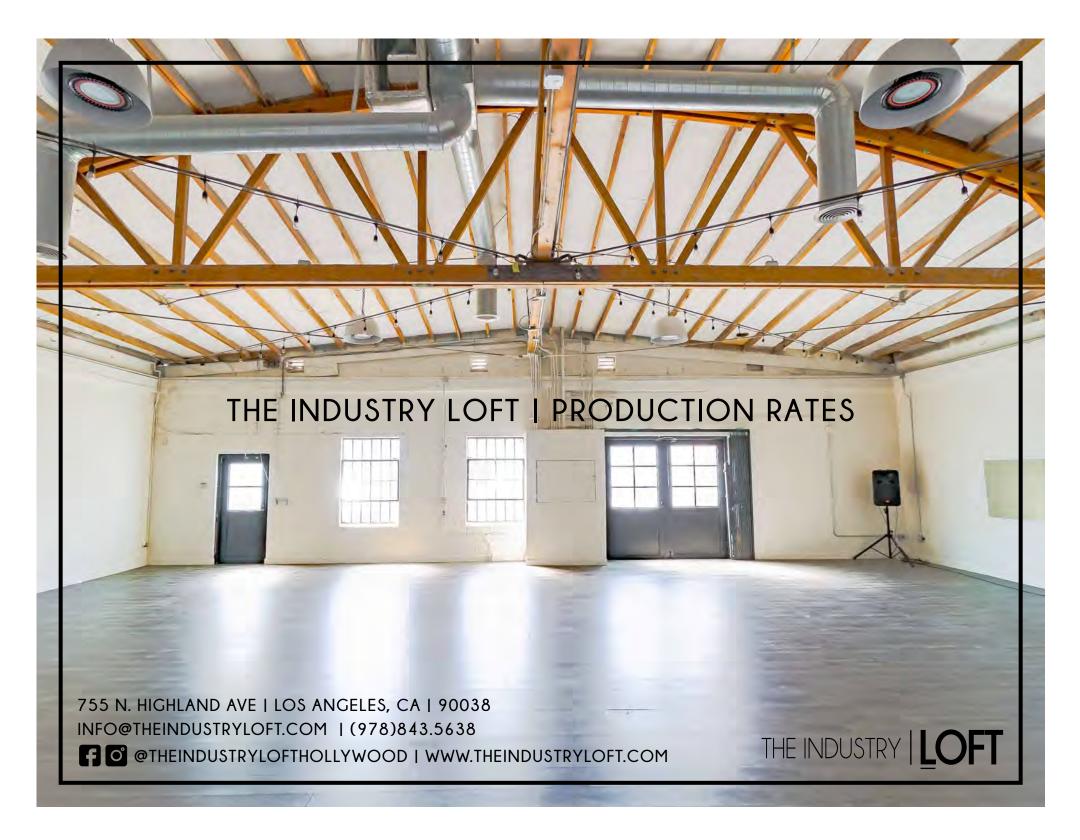

# THE INDUSTRY LOFT PRODUCTION SPACES

THE INDUSTRY LOFT IS A VERSATILE CREATIVE PRODUCTION SPACE LOCATED IN HOLLYWOOD'S MEDIA DISTRICT. OUR STUDIO FEATURES A WEST FACING MAIN ROOM WITH EXCELLENT NATURAL LIGHT AS WELL AS SEVERAL SMALLER STUDIOS THAT CAN BE USED ON THEIR OWN OR AS ADD ONS TO THE MAIN SPACE.

## SPACES/SPECS

MAIN STUDIO: 50' X 36.50' (1825 SQ FT) LOWEST BEAM MEASURES 12FT TALL

COMMON AREA: (ADDITIONAL 250 SQ. FT)

**LOBBY:** (240 SQ. FT)

**ALCOVE OFF LOBBY:** (108 SQ FT)

**DANCE STUDIO:** 29.50'X17.50' (516.25 SQ FT) **INTERVIEW ROOM:** 11.5'X11.25' (129.38 SQ FT)