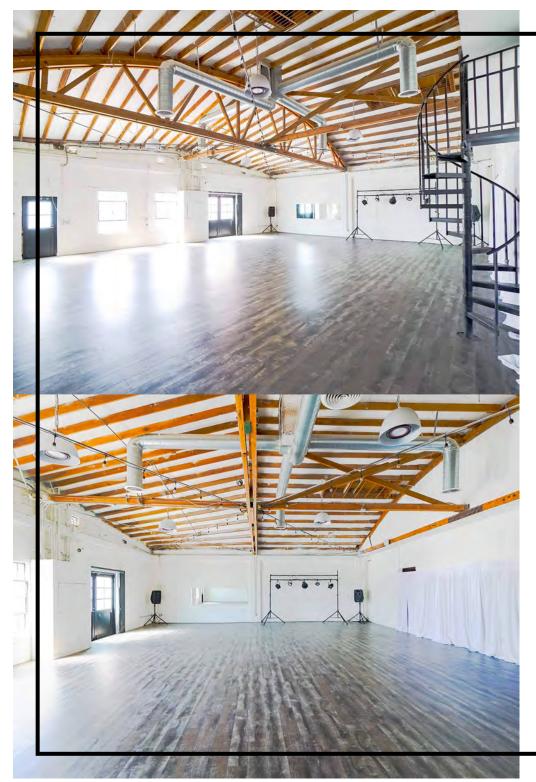

# THE INDUSTRY LOFT PRODUCTION SPACES

THE INDUSTRY LOFT IS A VERSATILE CREATIVE PRODUCTION SPACE LOCATED IN HOLLYWOOD'S MEDIA DISTRICT. OUR STUDIO FEATURES A WEST FACING MAIN ROOM WITH EXCELLENT NATURAL LIGHT AS WELL AS SEVERAL SMALLER STUDIOS THAT CAN BE USED ON THEIR OWN OR AS ADD ONS TO THE MAIN SPACE.

## SPACES/SPECS

MAIN STUDIO: 50' X 36.50' (1825 SQ FT) LOWEST BEAM MEASURES 12FT TALL

COMMON AREA: (ADDITIONAL 250 SQ. FT)

**LOBBY:** (240 SQ. FT)

**ALCOVE OFF LOBBY:** (108 SQ FT)

**DANCE STUDIO:** 29.50'X17.50' (516.25 SQ FT) **INTERVIEW ROOM:** 11.5'X11.25' (129.38 SQ FT)

### **PRODUCTION NOTES**

LAYOUT- GROUND FLOOR STUDIO, NO STAIRS OR ELEVATOR NEEDED

LIGHT- MAIN STUDIO IS WEST FACING WITH EXCELLENT NATURAL LIGHT. BLACK OUT PANEL AVAILABLE

**SMALLER ROOMS -** CAN BE USED FOR HMU, TALENT GREEN ROOM, PRODUCTION SPACE

**NOISE -** MAIN STUDIO IS VERY QUIET AND BACKS ONTO AN ALLEY AND A RESIDENTIAL AREA

WIFI AND AIR CONDITIONING AVAILABLE

755 N. HIGHLAND AVE I LOS ANGELES, CA I 90038
INFO@THEINDUSTRYLOFT.COM
(978)843.5638
WWW.THEINDUSTRYLOFT.COM