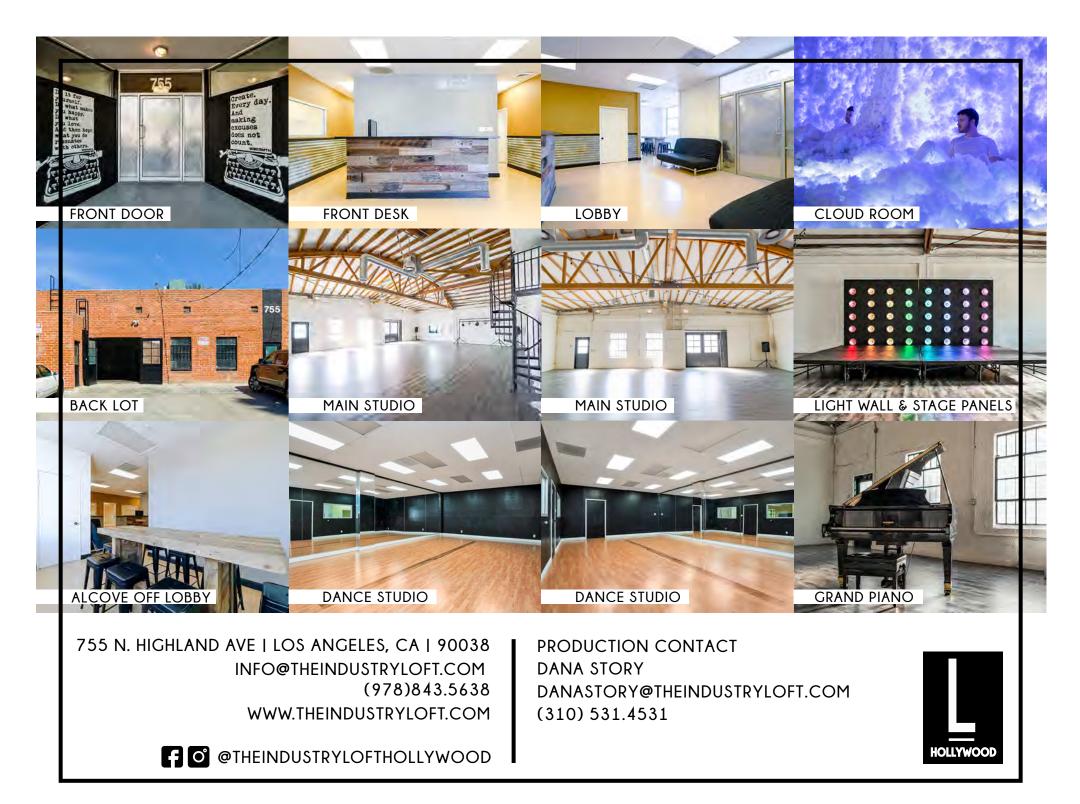

#### CULTIVATE | CREATE | CELEBRATE

THE INDUSTRY LOFT IS A MULTI-PURPOSE VENUE AND CREATIVE SPACE LOCATED IN HOLLYWOOD'S MEDIA DISTRICT. OUR AESTHETIC IS SIMPLE, RAW AND INDUSTRIAL WITH WHITE BRICK, EXPOSED WOODEN BEAMS AND CORRUGATED STEEL.

## SPACES/SPECS

MAIN STUDIO: 50' X 36.50' (1825 SQ FT) COMMON AREA: (ADDITIONAL 250 SQ FT) LOBBY: (240 SQ FT) ALCOVE OFF LOBBY: (108 SQ FT) DANCE STUDIO: 29.50'X17.50' (516.25 SQ FT) CLOUD ROOM: 17'X12.5' (212.5 SQ FT) INTERVIEW ROOM: 11.5'X11.25' (129.38 SQ FT)