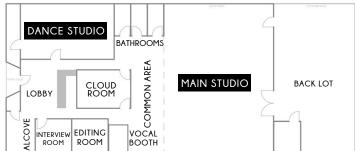

## SPACES/SPECS

MAIN STUDIO: 50' X 36.50' (1825 SQ FT) COMMON AREA: (ADDITIONAL 250 SQ FT) LOBBY: (240 SQ FT) ALCOVE OFF LOBBY: (108 SQ FT) DANCE STUDIO: 29.50'X17.50' (516.25 SQ FT) CLOUD ROOM: 17'X12.5' (212.5 SQ FT) INTERVIEW ROOM: 11.5'X11.25' (129.38 SQ FT)